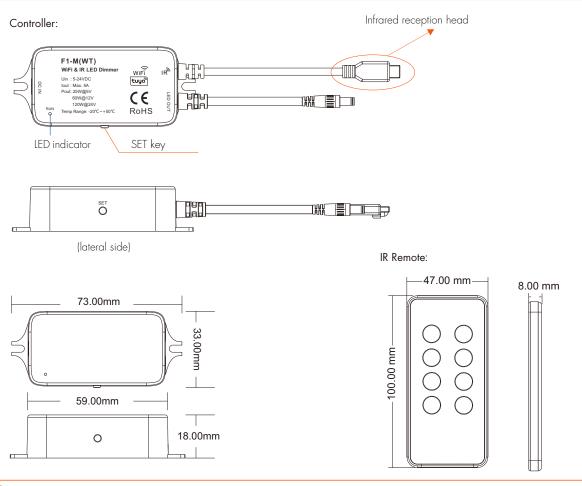

#### Mechanical Structures and Installations

# SET Key Function of Dimmer

Short press: sequentially switch 5 levels of light brightness (10%, 25%, 50%, 75%, 100%).

Long press (1-6s): Step-lessdimming, with every other long press, the light level goes to the opposite direction, dimming range 10%-100%.