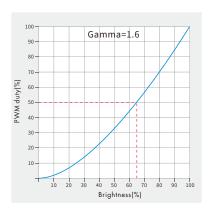

rt config mode, and the output LED will flash 10 times.

- 1. Long press the SET key for 12s.
- 2. Double click the SET key within 10s of the dimmer powering up.
- 3. Dimmer power on and off for 5 consecutive times.

In Tuya Smart APP, you can find DIMc device.

If Tuya Smart APP network connection succeed, the output LED will stop flash.



Smart life APP

Tuya Smart APP

# Tuya Smart APP Interface



#### White interface

Touch brightness slide to adjust brightness.



#### Scene interface

The 1-4 scene is static color. the inner color of these scene can be editable.



#### Timer, Schedule

The Schedule key can add multiple timers to turn on or turn off light according to different time periods.

The Timer key can turn on or turn off light in the next 24 hours.

### **Dimming Curve**