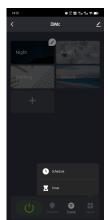

#### Timer, Schedule

The Schedule key can add multiple timers to turn on or turn off light according to different time periods.

The Timer key can turn on or turn off light in the next 24 hours.