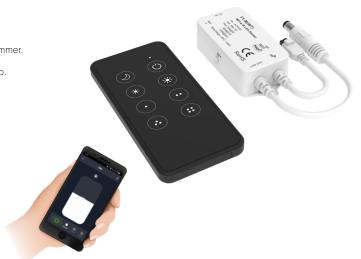

# WiFi & Infrared remote LED Dimmer

- WiFi & Infrared remote control 1 channels constant voltage single color LED dimmer.
- DC power socket input, 5A output, output connects with 5 meters RGB LED strip.
- Tuya Smart APP cloud control, support on/off, brightness adjust, delay turn on/off light, timer run, scene edit function.
- Voice control, support for Amazon Alexa, Google Assistant, Tmall Genie and Xiaodu voice assistant.
- Adjust the brightness by IR remote or SET key.
- 4096 levels dimming smoothly without any flash.
- Logarithmic dimming curve.

## Key Function of IR Remote

- (a) : Short press turn on/off the light.
- (2) : Night light function, 10% brightness with short press.
- 🗱 : Increase brightness, Short press 10 levels, long press 1-6s for continuous 256 levels adjustment.
- (\*) : Decrease brightness, Short press 10 levels, long press 1-6s for continuous 256 levels adjustment.
- Short press to select each of the four brightness levels: 25%, 50%, 75%, 100%.

# Tuya Smart APP Network Connection

Please download the corresponding Tuya Smart/Smart life APP according to your region.

Three methods to clear the previous network connection, enter WiFi Smart config mode, and the output LED will flash 10 times.