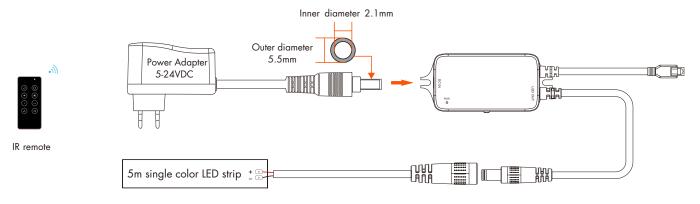

@5V<br>60W@12V<br>120W@24V         Dimming range         10-100%           Dimming curve         Logarithmic           PWM Frequency         2000Hz (default)           Ta: -20° C ~ +50° C         Warranty         5 years | 5-24VDC         Input signal         WiFi + IR + key         EMC standard (EMC)           5-24VDC         Control distance         10m(Barrier-free space)           Max. 5A         Dimming gray scale         4096 level           25W@5V<br>60W@12V<br>120W@24V         Dimming range         10-100%         Certification           PWM Frequency         Dimming curve         Logarithmic           PWM Frequency         2000Hz (default)         Package           Ta: -20° C ~ +50° C         Warranty         5 years         Size |

#### Mechanical Structures and Installations





### System Wiring



#### Note:

- 1. The above distance is measured in spacious (no obstacle) environment, Please refer to the actual test distance before installation.
- $2. \ Please \ check \ if \ the \ WiFi \ router \ net \ in \ 2.4G \ band, \ the \ 5G \ band \ is \ not \ available, \ and \ do \ not \ hide \ your \ router \ network.$
- 3. Please keep the distance between F1-M(WT) devices and router close, and check the WiFi signals.
- 4. WiFi signal strength detection: open the main interface of social security, click enter the device interface, click "check device network" for testing.

## Key Function of IR Remote



- (a) : Short press turn on/off the light.
- (2) : Night light function, 10% brightness with short press.
- 🗱 : Increase brightness, Short press 10 levels, long press