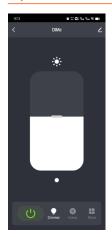

itch 5 levels of light brightness (10%, 25%, 50%, 75%, 100%).

Long press (1-6s): Step-lessdimming, with every other long press, the light level goes to the opposite direction, dimming range 10%-100%.

# Tuya Smart APP Network Connection

Please download the corresponding Tuya Smart/Smart life APP according to your region.

Three methods to clear the previous network connection, enter WiFi Smart config mode, and the output LED will flash 10 times.

- 1. Long press the SET key for 12s.
- 2. Double click the SET key within 10s of the dimmer powering up.
- 3. Dimmer power on and off for 5 consecutive times.

In Tuya Smart APP, you can find DIMc device.

If Tuya Smart APP network connection succeed, the output LED will stop flash.



Smart life APP

Tuya Smart APP

# Tuya Smart APP Interface



#### White interface

Touch brightness slide to adjust brightness.



#### Scene interface

The 1-4 scene is static color. the inner color of these scene can be editable.



#### Timer, Schedule

The Schedule key can add multiple timers to turn on or turn off light according to different time periods.

The Timer key can turn on or turn off light in the next 24 hours.

### **Dimming Curve**