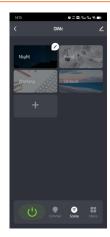

#### Scene interface

The 1-4 scene is static color. the inner color of these scene can be editable.