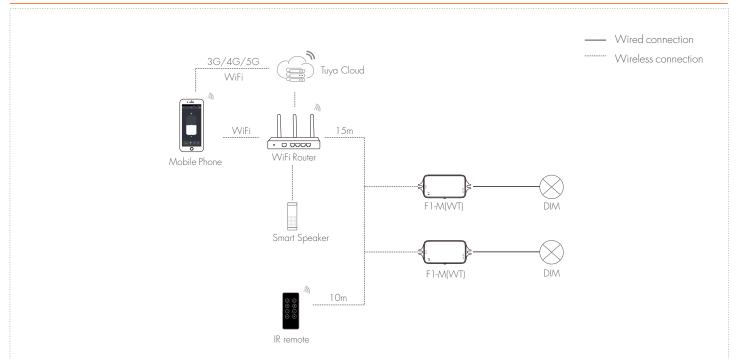

#### Note:

- 1. The above distance is measured in spacious (no obstacle) environment, Please refer to the actual test distance before installation.
- $2. \ Please \ check \ if \ the \ WiFi \ router \ net \ in \ 2.4G \ band, \ the \ 5G \ band \ is \ not \ available, \ and \ do \ not \ hide \ your \ router \ network.$
- 3. Please keep the distance between F1-M(WT) devices and router close, and check the WiFi signals.
- 4. WiFi signal strength detection: open the main interface of social security, click enter the device interface, click "check device network" for testing.