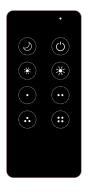

## Key Function of IR Remote

- (a) : Short press turn on/off the light.
- (2) : Night light function, 10% brightness with short press.
- 🗱 : Increase brightness, Short press 10 levels, long press 1-6s for continuous 256 levels adjustment.
- (\*) : Decrease brightness, Short press 10 levels, long press 1-6s for continuous 256 levels adjustment.
- Short press to select each of the four brightness levels: 25%, 50%, 75%, 100%.