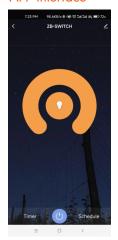

## APP interface

#### Switch Interface

Touch on/off key to turn on or off light.

The Timer can be set to automatically turn on or off lights for the next 24 hours

The schedule can be add multiple timers to turn on or off the lights according to different times.