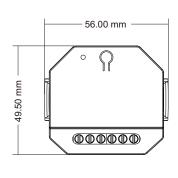

#### C€ RoHS emc RED

| Environment             |                     |  |
|-------------------------|---------------------|--|
| Operation temperature   | Ta: -30 °C ~ +55 °C |  |
| Case temperature (Max.) | Tc: +85°C           |  |
| IP rating               | IP20                |  |
| Package                 |                     |  |
| Size                    | L60x W60 x H40mm    |  |
| Gross weight            | 0.061kg             |  |
|                         |                     |  |
|                         |                     |  |

### Mechanical Structures and Installations