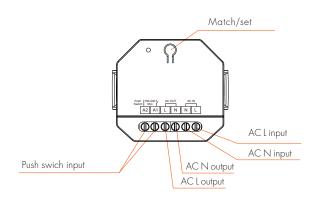

# Wiring diagram

Self reset switch:

Short press, turn on the light;

Short press again, turn off the light.

Note

The MAX. surge current of the switch is 120A.

When connecting multiple capacitive (LED power supplies) or inductive loads, the sum of the surge currents can not exceed its maximum value.

# System wiring

## APP operating instruction

Please download the corresponding Tuya/Smart life App according to your region.

Press and hold Match/Set key for 2s, reset ZigBee network.

Press and hold Match/Set key for 5s, or push twice Match/Set key fastly, Clear previous network connection, enter config mode. the blue LED indicator fast flash.