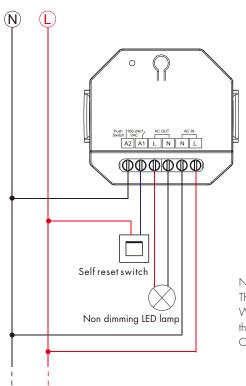

# Wiring diagram

Self reset switch:

Short press, turn on the light;

Short press again, turn off the light.

Note

The MAX. surge current of the switch is 120A.

When connecting multiple capacitive (LED power supplies) or inductive loads, the sum of the surge currents can not exceed its maximum value.

Otherwise, long-term use may cause product damage.