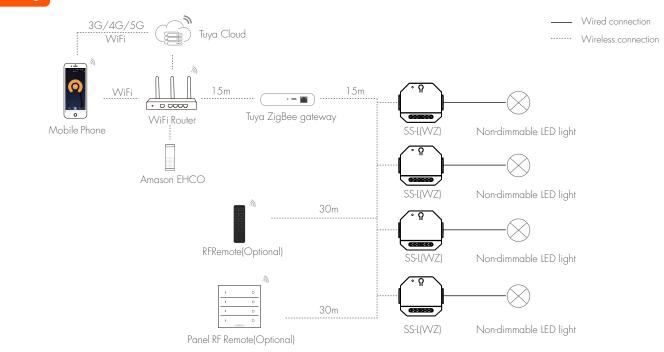

# System wiring

## Note:

- 1. The above distance is measured in spacious (no obstacle) environment, Please refer to the actual test distance before installation.
- 2. Users can use the Tuya ZigBee gateway to realize remote control and voice control.