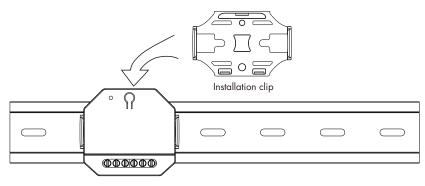

| RoHS emc |

#### C€ RoHS emc RED

| Environment             |                     |  |
|-------------------------|---------------------|--|
| Operation temperature   | Ta: -30 °C ~ +55 °C |  |
| Case temperature (Max.) | Tc: +85°C           |  |
| IP rating               | IP20                |  |
| Package                 |                     |  |
| Size                    | L60x W60 x H40mm    |  |
| Gross weight            | 0.061kg             |  |
|                         |                     |  |
|                         |                     |  |

### Mechanical Structures and Installations







### Installation method



#### Note:

User Manual Ver 1.0.0 —

- 1. The installation must be installed or removed by a professional electrician.
- 2. Please keep the device out of the reach of children.
- 3. Please keep away from water, humid or hot environment.
- 4. The device should be kept away from strong signal sources (such as microwave ovens) to avoid signal interruption and cause the device not to work properly.
- 5. Avoid placing the device close to or near high-density materials (such as metal, concrete walls, etc.), which will reduce or block the wireless signal.

# Wiring diagram



Self reset switch:

Short press, turn on the light;

Short press again, turn off the light.

Note

The MAX. surge current of the switch is 120A.

When connecting multiple capacitive (LED power supplies) or inductive loads,