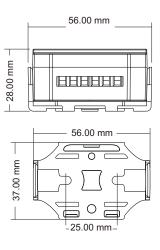

#### C€ RoHS emc RED

| Environment             |                     |  |
|-------------------------|---------------------|--|
| Operation temperature   | Ta: -30 °C ~ +55 °C |  |
| Case temperature (Max.) | Tc: +85°C           |  |
| IP rating               | IP20                |  |
| Package                 |                     |  |
| Size                    | L60x W60 x H40mm    |  |
| Gross weight            | 0.061kg             |  |
|                         |                     |  |
|                         |                     |  |

### Mechanical Structures and Installations