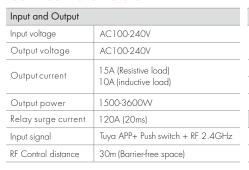

### **Technical Parameters**

| Safety and EMC       |                                                               |  |
|----------------------|---------------------------------------------------------------|--|
| EMC standard(EMC)    | ETSI EN 301 489-1 V2.2.3<br>ETSI EN 301 489-1 <i>7</i> V3.2.4 |  |
| Safety standard      | EN 62368-1:2020+A11:2020                                      |  |
| Radio Equipment(RED) | ETSI EN 300 328 V2.2.2                                        |  |
| Certification        | CE,EMC,RED                                                    |  |
| Warranty             |                                                               |  |
| Warranty             | 5 years                                                       |  |
|                      |                                                               |  |

| SS-L(WZ) Zigbee & FF Smart Switch Unr 100-240/NC In = 15A. Under 100-240/NC Iour 15M. Pour 100-3800W Vemp Range. 307-455°C Roh HS Vent 100-3800 AC OUT AC N Vent 100-3800 AC O |          |
|--------------------------------------------------------------------------------------------------------------------------------------------------------------------------------------------------------------------------------------------------------------------------------------------------------------------------------------------------------------------------------------------------------------------------------------------------------------------------------------------------------------------------------------------------------------------------------------------------------------------------------------------------------------------------------------------------------------------------------------------------------------------------------------------------------------------------------------------------------------------------------------------------------------------------------------------------------------------------------------------------------------------------------------------------------------------------------------------------------------------------------------------------------------------------------------------------------------------------------------------------------------------------------------------------------------------------------------------------------------------------------------------------------------------------------------------------------------------------------------------------------------------------------------------------------------------------------------------------------------------------------------------------------------------------------------------------------------------------------------------------------------------------------------------------------------------------------------------------------------------------------------------------------------------------------------------------------------------------------------------------------------------------------------------------------------------------------------------------------------------------------|----------|
| CE                                                                                                                                                                                                                                                                                                                                                                                                                                                                                                                                                                                                                                                                                                                                                                                                                                                                                                                                                                                                                                                                                                                                                                                                                                                                                                                                                                                                                                                                                                                                                                                                                                                                                                                                                                                                                                                                                                                                                                                                                                                                                                                             | RoHS emc |

#### C€ RoHS emc RED

| Environment             |                     |  |
|-------------------------|---------------------|--|
| Operation temperature   | Ta: -30 °C ~ +55 °C |  |
| Case temperature (Max.) | Tc: +85°C           |  |
| IP rating               | IP20                |  |
| Package                 |                     |  |
| Size                    | L60x W60 x H40mm    |  |
| Gross weight            | 0.061kg             |  |
|                         |                     |  |
|                         |                     |  |