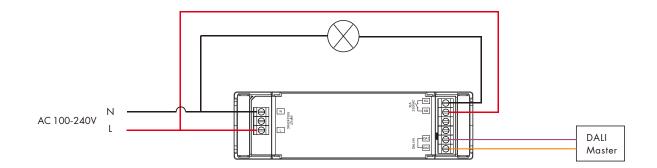

load current         | 10A resistive load                         | Warranty                                         | 5 years                           | Package              | Package                                               |  |
|                                | 8A incandescent<br>5A inductive load       |                                                  |                                   | Size                 | W135x L 40 x H23mm                                    |  |
|                                |                                            |                                                  |                                   | Gross weight         | 0.089kg                                               |  |

# Mechanical Structures and Installations



# Wiring Diagram



### Operation

#### DALI address assigned by DALI masters

DALI address can also be assigned by DALI Master controller automatically. Please refer to user manuals of compatible DALI Masters for specific operations.