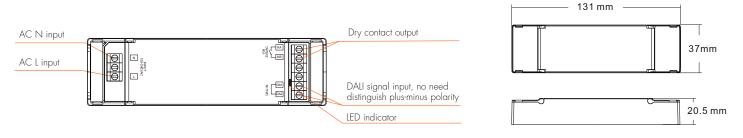

|  |
| Max relay load current         | 10A resistive load                         | Warranty                                         | 5 years                           | Package              | Package                                               |  |
|                                | 8A incandescent<br>5A inductive load       |                                                  |                                   | Size                 | W135x L 40 x H23mm                                    |  |
|                                |                                            |                                                  |                                   | Gross weight         | 0.089kg                                               |  |

# Mechanical Structures and Installations



# Wiring Diagram



### Operation

#### DALI address assigned by DALI masters

DALI address can also be assigned by DALI Master controller automatically. Please refer to user manuals of compatible DALI Masters for specific operations.