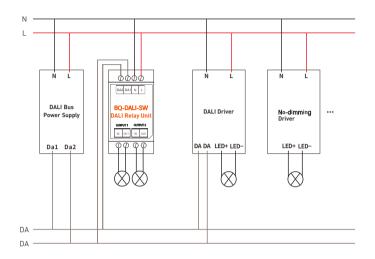

ALI-SW DALI Relay Switch Controller



CE FC Rohs

- Compliant to IEC62386-101, IEC62386-102, IEC62386-208;
- Relay unit is connected to the DALI bus and occupies 2 addresses;
- Together with a DALI master, it supports grouping, scene control;
- Works as a relay to switch LED lights on/off;
- Max. 10A per channel;
- Wide supply voltage;
- DIN rail mounting or screw mounting, suitable for project applications.

## Technical Specs

#### **BQ-DALI-SW**

Input voltage: 100-240VAC~ Communication protocol: DALI-2 Load range: <2400W/CH \*2 (@230VAC) <1300W/CH \*2 (@110VAC) frequency: 50/60Hz Working Temperature: -20°C-55°C Net Weight: 95g Dimensions: L92×W37×H59mm

# Product Size





## Terminals



## Mounting

① DIN rail mounting ( TS-35/7.5 or TS-35/15)

Screw mounting





# Wiring Diagram



#### Attentions

- · This product must be installed and adjusted by a qualified professional.
- This product is non-waterproof (special models excepted). Please avoid the sun and rain.
  When installed outdoors, please ensure it is mounted in a water proof enclosure.
- Good heat dissipation will extend the life the product. Please install the product in a environment with good ventilation.
- Please check whether the working voltage used complies with the parameter requirements of the product.
- Before you power on the product, please make sure all the wiring is correct in case of incorrect connection that may cause a short circuit and damage the components, or trigger a accident.
- If a fault occurs, please do not attempt to fix the product by yourself. If you have any question, please c