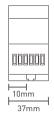

#### **BQ-DALI-SW**

Input voltage: 100-240VAC~ Communication protocol: DALI-2 Load range: <2400W/CH \*2 (@230VAC) <1300W/CH \*2 (@110VAC) frequency: 50/60Hz Working Temperature: -20°C-55°C Net Weight: 95g Dimensions: L92×W37×H59mm

# Product Size