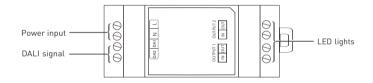

#### BQ-DALI-SW DALI Relay Unit

# ǿ́boqi

BQ-DALI-SW DALI Relay Switch Controller



CE FC Rohs

- Compliant to IEC62386-101, IEC62386-102, IEC62386-208;
- Relay unit is connected to the DALI bus and occupies 2 addresses;
- Together with a DALI master, it supports grouping, scene control;
- Works as a relay to switch LED lights on/off;
- Max. 10A per channel;
- Wide supply voltage;
- DIN rail mounting or screw mounting, suitable for project applications.

## Technical Specs

#### **BQ-DALI-SW**

Input voltage: 100-240VAC~ Communication protocol: DALI-2 Load range: <2400W/CH \*2 (@230VAC) <1300W/CH \*2 (@110VAC) frequency: 50/60Hz Working Temperature: -20°C-55°C Net Weight: 95g Dimensions: L92×W37×H59mm

# Product Size





## Terminals



## Mounting

① DIN rail mounting ( TS-35/7.5 or TS-35/15)

Screw mounting





# Wiring Diagram



#### Attentions

- · This product must be installed and adjusted by a qualified professional.
- This product is non-waterproof (special models excepted). Please avoid the sun and rain.
  When installed outdoors, please ensure it is mounted in a water proof enclosure.
- Good heat dissipation will extend the life the product. Please install the product in a environment with good ventilation.
- Please check whether the working voltage used complies with the parameter requirements of the product.
- Before you power on the product, please make sure all the wiring is correct in case of incorrect connection that may cause a short circuit and damage the components, or trigger a accident.
- If a fau