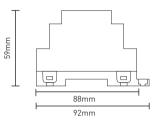

#### **BQ-DALI-SW**

Input voltage: 100-240VAC~ Communication protocol: DALI-2 Load range: <2400W/CH \*2 (@230VAC) <1300W/CH \*2 (@110VAC) frequency: 50/60Hz Working Temperature: -20°C-55°C Net Weight: 95g Dimensions: L92×W37×H59mm

# Product Size