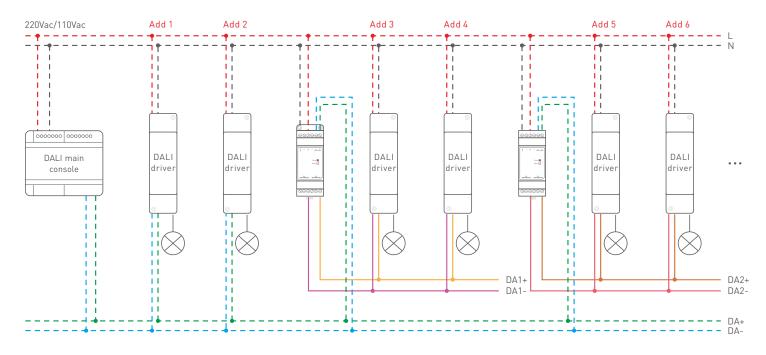

#### Mode Settings-Relay mode (For DALI connection mode only)

Please set the dip switch of relay mode to ON. When the distance between DALI main console and driver is too long, please enhance the signal by adding repeaters. In this mode, the first level classification is supported only and the DALI bus can connect up to 64 repeaters. The repeater can extend the maximum DALI line length from 300 m to 600 m.

#### DALI connection mode