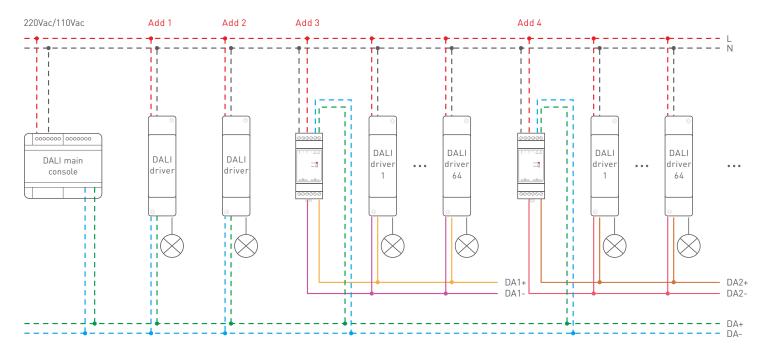

## Mode Settings-Extended mode

Please set the dip switch of extended mode to ON. In this mode, one address is occupied by a repeater and the address space of DALI bus allows up to 64 repeaters. With driver capability, each repeater can connect up to 64 light fixtures. Hence, the DALI bus can drive up to 64×64 light fixtures.

#### DALI connection mode