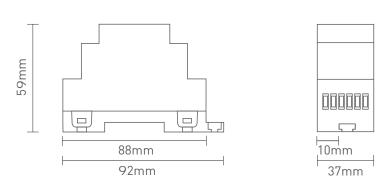

Protection : Short circuit, Overheat

Working temperature : -20°C~55°C

Dimensions(L×W×H) : 92×37×59(mm)

Mounting : Din rail or Screw

Weight(G.W.): 120g

#### Dimensions