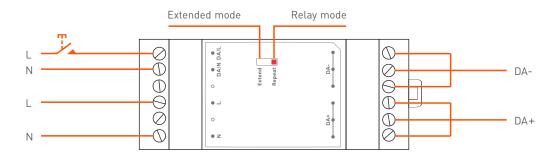

#### **Terminal Instructions**

Push DIM (For extended mode only) 0-100% dimming range. Short press to turn on /off, long press to dim

#### Mode Settings-Relay mode (For DALI connection mode only)

Please set the dip switch of relay mode to ON. When the distance between DALI main console and driver is too long, please enhance the signal by adding repeaters. In this mode, the first level classification is supported only and the DALI bus can connect up to 64 repeaters. The repeater can extend the maximum DALI line length from 300 m to 600 m.

## Mode Settings-Extended mode

Please set the dip switch of extended mode to ON. In this mode, one address is occupied by a repeater and the address space of DALI bus allows up to 64 repeaters. With driver capability, each repeater can connect up to 64 light fixtures. Hence, the DALI bus can drive up to 64×64 light fixtures.

#### DALI connection mode

#### Push DIM connection mode

Short press: ON/OFF

Long press: Dimming; Every other long press, the brightness level is adjusted to the opposite direction.