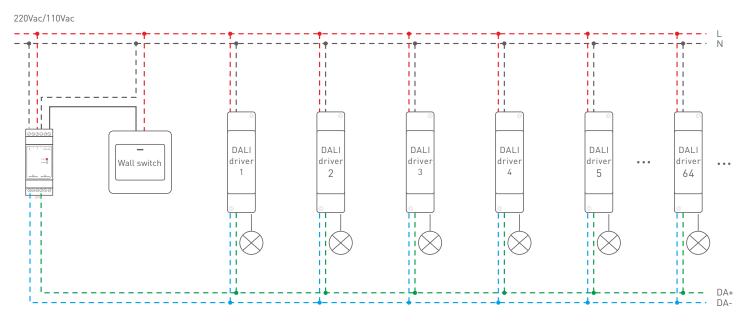

#### **Terminal Instructions**

Push DIM (For extended mode only) 0-100% dimming range. Short press to turn on /off, long press to dim

#### Push DIM connection mode

Short press: ON/OFF

Long press: Dimming; Every other long press, the brightness level is adjusted to the opposite direction.